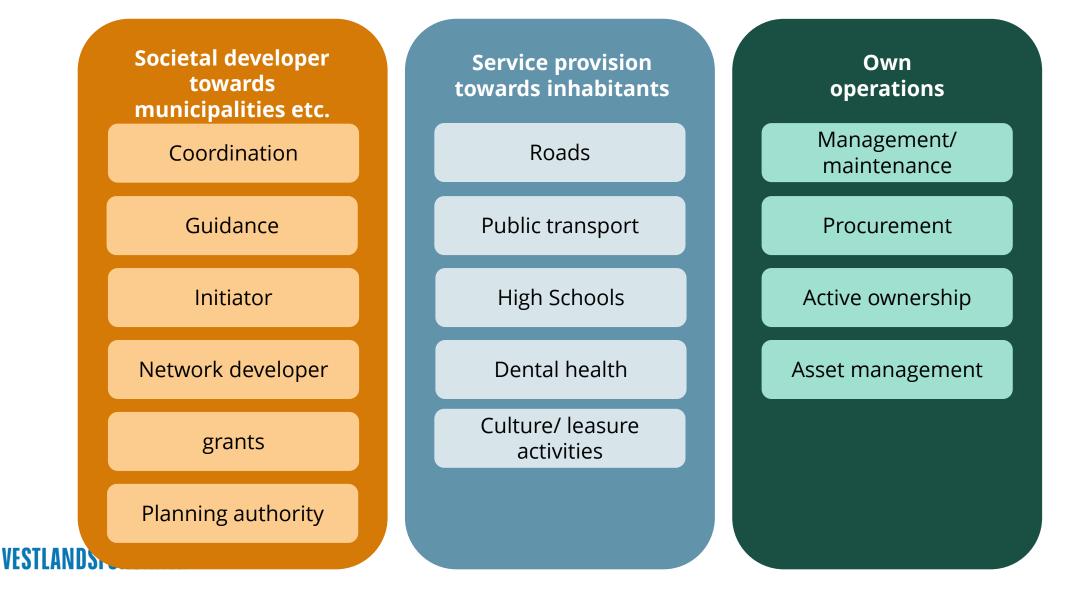

## The roles of the municipality

### Service Provider Planner Societal actor Management Ownership

## The role of the county administration