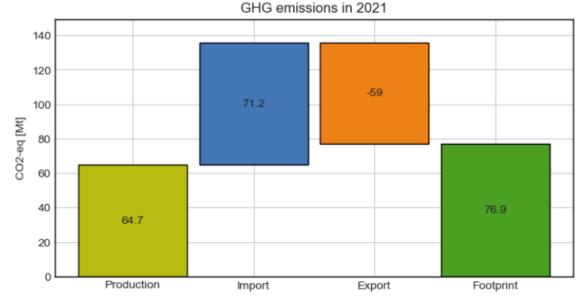

### Emissions in brief

Traditionally: Territorial Emissions within Norway's borders

Consumption-based emissions **Emissions from** Norwegians' consumption 00